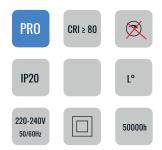

# **DIMENSION DRAW**

| Model:             | Verona Surface |
|--------------------|----------------|
| Format:            | Rectangular    |
| Location:          | Interior       |
| Wattage:           | 40W            |
| Materials:         | Aluminium      |
| Led Color:         | 6500K          |
| Product Dimension: | 300x600mm      |
| IP Code:           | 20             |
| Fixation:          | Surface        |
| CRI:               | 80             |
| Lumen Output:      | 3386LM         |
| Frequency:         | 50/60 Hz       |
| Beam Angle:        | L°             |