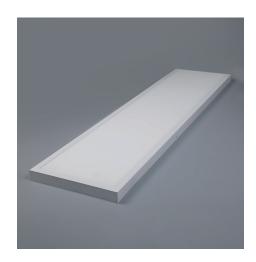

## **TYPE**

LED flat panel is a kind of top grade indoor lighting. Make you enjoy your life in comfortable LED lighting.

## **MATERIALS**

A LED light panel is made of optical grade clear cell cast PMMA acrylic, contain an evenly spread laser engraved dot matrix across the surface of the acrylic, LED strips, optional light diffusion film, and reflector.