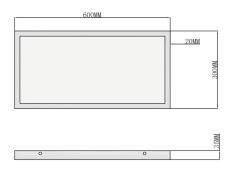

# **DIMENSION DRAW**

| Model:             | Verona Surface |
|--------------------|----------------|
| Format:            | Rectangular    |
| Location:          | Interior       |
| Wattage:           | 40W            |
| Materials:         | Aluminium      |
| Led Color:         | 6500K          |
| Product Dimension: | 300x600mm      |
| IP Code:           | 20             |
| Fixation:          | Surface        |
| CRI:               | 80             |
| Lumen Output:      | 3386LM         |
| Frequency:         | 50/60 Hz       |
| Beam Angle:        | L°             |